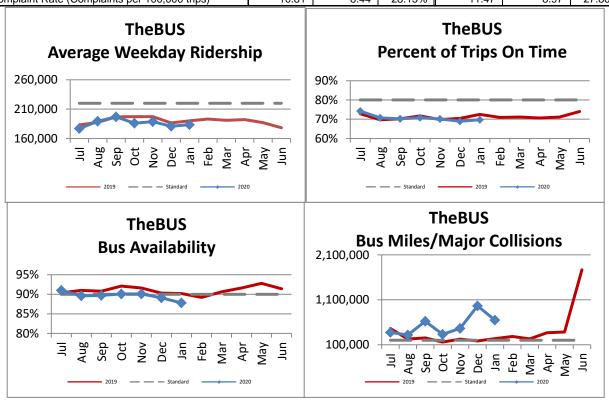

| Key Performance Indicators (KPI)                     | January<br>FY 2020 | January<br>FY 2019 | Percent<br>Change | YTD for<br>FY2020 | YTD for<br>FY2019 | Percent<br>Change | Goals   |
|------------------------------------------------------|--------------------|--------------------|-------------------|-------------------|-------------------|-------------------|---------|
| Total Monthly Ridership                              | 4,984,478          | 5,178,988          | -3.76%            | 35,352,636        | 36,235,813        | -2.44%            |         |
| Average Weekday Ridership                            | 183,364            | 190,117            | -3.55%            | 185,958           | 191,156           | -2.72%            | 220,000 |
| Percent of Trips On Time                             | 69.7%              | 72.5%              | -2.8%             | 70.7%             | 71.0%             | -0.36%            | 80%     |
| Bus Availability                                     | 87.8%              | 90.2%              | -2.4%             | 89.6%             | 90.9%             | -1.29%            | 90%     |
| Bus Miles/Major Collisions                           | 649,782            | 236,601            | 174.63%           | 532,021           | 249,804           | 112.98%           | 200,000 |
| Preventable Accidents/Million Miles (rolling 12 Mos) |                    |                    |                   | 1.67              | 3.70              | -54.86%           | 3.00    |
| Bus Miles/Mechanical Road Calls                      | 11,467             | 12,619             | -9.13%            | 10,641            | 11,615            | -8.38%            | 10,000  |
| Spare Ratio                                          | 22.52%             | 20.62%             | 1.90%             | 21.40%            | 20.43%            | 0.97%             | >20%    |
| Percent of Inspections Completed On Time             | 100.00%            | 100.00%            | 0.00%             | 100.00%           | 100.00%           | 0.00%             | 98%     |
| Percent Maintained Pullouts                          | 98.74%             | 98.74%             | -1.26%            | 98.66%            | 99.48%            | -1.34%            | 100%    |
| Cost per Hour                                        | \$128.16           | \$128.84           | -0.53%            | \$130.79          | \$129.08          | 1.32%             | \$120   |
| Cost per Trip                                        | \$3.72             | \$3.43             | 8.43%             | \$3.69            | \$3.39            | 8.92%             | \$2.50  |
| Cost per Mile                                        | \$9.51             | \$9.39             | 1.33%             | \$9.75            | \$9.51            | 2.56%             |         |
| Farebox Recovery                                     | 23.32%             | 33.73%             | -10.41%           | 23.82%            | 27.20%            | -3.38%            | 30%     |
| Trips per Hour                                       | 34.45              | 37.56              | -8.27%            | 35.47             | 38.45             | -7.75%            | 48      |
| Trips per Mile                                       | 2.56               | 2.74               | -6.55%            | 2.65              | 2.81              | -5.85%            |         |
| Passenger Miles per Revenue Hour                     | 165.89             | 216.37             | -23.33%           | 174.60            | 208.72            | -16.35%           | 250     |
| Average System Speed                                 | 12.66              | 12.62              | 0.28%             | 12.56             | 12.73             | -1.34%            |         |
| Percent Complete in 30 Days (Customer)               | 94.00%             | 98.00%             | -4.0%             | 96.57%            | 99.28%            | -2.7%             |         |
| Complaint Rate (Complaints per 100,000 trips)        | 10.81              | 8.44               | 28.15%            | 11.47             | 8.97              | 27.86%            | 10      |