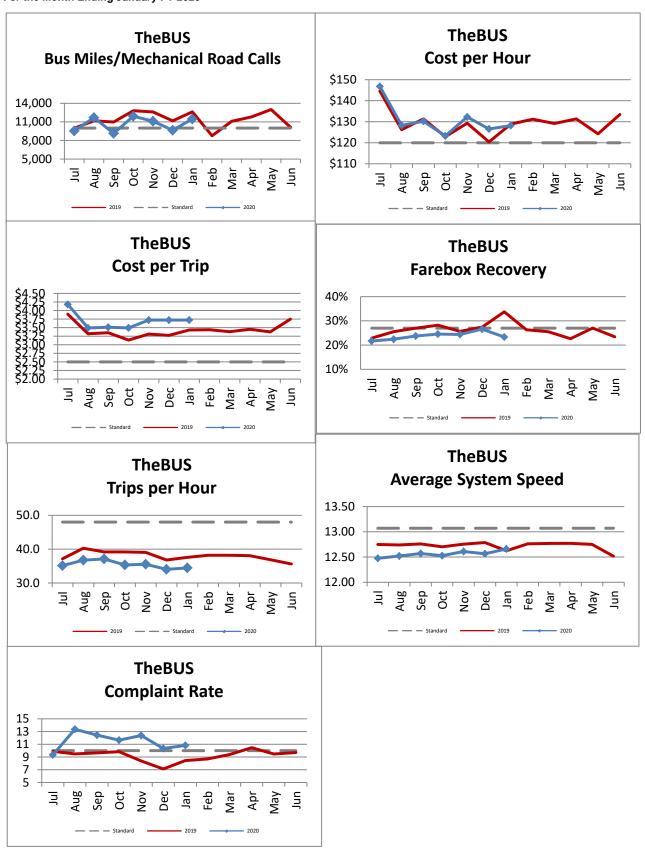

| Key Performance Indicators (KPI)                     | January<br>FY 2020 | January<br>FY 2019 | Percent<br>Change | YTD for<br>FY2020 | YTD for<br>FY2019 | Percent<br>Change | Goals   |
|------------------------------------------------------|--------------------|--------------------|-------------------|-------------------|-------------------|-------------------|---------|
| Total Monthly Ridership                              | 4,984,478          | 5,178,988          | -3.76%            | 35,352,636        | 36,235,813        | -2.44%            |         |
| Average Weekday Ridership                            | 183,364            | 190,117            | -3.55%            | 185,958           | 191,156           | -2.72%            | 220,000 |
| Percent of Trips On Time                             | 69.7%              | 72.5%              | -2.8%             | 70.7%             | 71.0%             | -0.36%            | 80%     |
| Bus Availability                                     | 87.8%              | 90.2%              | -2.4%             | 89.6%             | 90.9%             | -1.29%            | 90%     |
| Bus Miles/Major Collisions                           | 649,782            | 236,601            | 174.63%           | 532,021           | 249,804           | 112.98%           | 200,000 |
| Preventable Accidents/Million Miles (rolling 12 Mos) |                    |                    |                   | 1.67              | 3.70              | -54.86%           | 3.00    |
| Bus Miles/Mechanical Road Calls                      | 11,467             | 12,619             | -9.13%            | 10,641            | 11,615            | -8.38%            | 10,000  |
| Spare Ratio                                          | 22.52%             | 20.62%             | 1.90%             | 21.40%            | 20.43%            | 0.97%             | >20%    |
| Percent of Inspections Completed On Time             | 100.00%            | 100.00%            | 0.00%             | 100.00%           | 100.00%           | 0.00%             | 98%     |
| Percent Maintained Pullouts                          | 98.74%             | 98.74%             | -1.26%            | 98.66%            | 99.48%            | -1.34%            | 100%    |
| Cost per Hour                                        | \$128.16           | \$128.84           | -0.53%            | \$130.79          | \$129.08          | 1.32%             | \$120   |
| Cost per Trip                                        | \$3.72             | \$3.43             | 8.43%             | \$3.69            | \$3.39            | 8.92%             | \$2.50  |
| Cost per Mile                                        | \$9.51             | \$9.39             | 1.33%             | \$9.75            | \$9.51            | 2.56%             |         |
| Farebox Recovery                                     | 23.32%             | 33.73%             | -10.41%           | 23.82%            | 27.20%            | -3.38%            | 30%     |
| Trips per Hour                                       | 34.45              | 37.56              | -8.27%            | 35.47             | 38.45             | -7.75%            | 48      |
| Trips per Mile                                       | 2.56               | 2.74               | -6.55%            | 2.65              | 2.81              | -5.85%            |         |
| Passenger Miles per Revenue Hour                     | 165.89             | 216.37             | -23.33%           | 174.60            | 208.72            | -16.35%           | 250     |
| Average System Speed                                 | 12.66              | 12.62              | 0.28%             | 12.56             | 12.73             | -1.34%            |         |
| Percent Complete in 30 Days (Customer)               | 94.00%             | 98.00%             | -4.0%             | 96.57%            | 99.28%            | -2.7%             |         |
| Complaint Rate (Complaints per 100,000 trips)        | 10.81              | 8.44               | 28.15%            | 11.47             | 8.97              | 27.86%            | 10      |